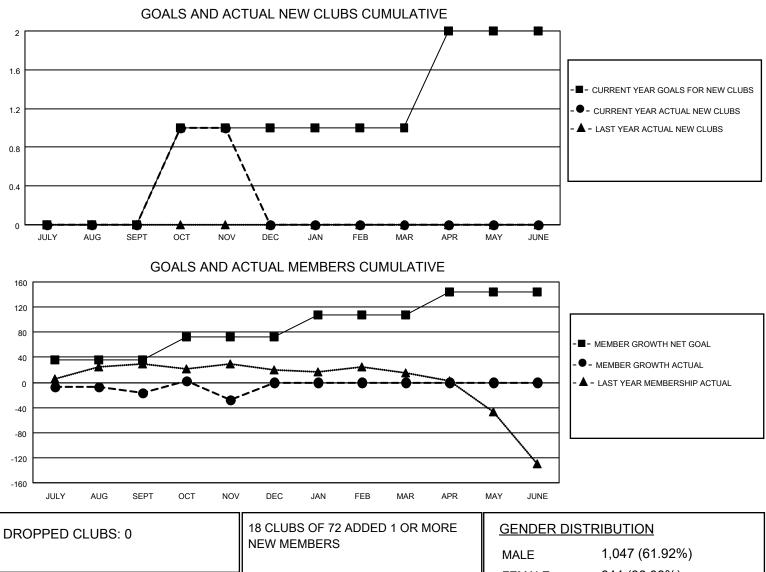

## LOCATION ILLINOIS

District 1 A

Results as of: 11/30/2020

| Clubs                 |               |           |               | Members               |                        |                         |                                                    |  |
|-----------------------|---------------|-----------|---------------|-----------------------|------------------------|-------------------------|----------------------------------------------------|--|
| RESULTS FOR 2020-2021 |               |           |               | RESULTS FOR 2020-2021 |                        |                         |                                                    |  |
| QUARTER               | NEW CLUB GOAL | NEW CLUBS | DROPPED CLUBS | QUARTER               | BER GROWTH NET<br>GOAL | MEMBER GROWTH<br>ACTUAL | DROPPED<br>MEMBERS ACTUAL<br>(including transfers) |  |
| JULY/AUG/SEPT         | 0             | 0         | 0             | JULY/AUG/SEPT         | 36                     | 39                      | 48                                                 |  |
| OCT/NOV/DEC           | 1             | 1         | 0             | OCT/NOV/DEC           | 36                     | 37                      | 47                                                 |  |
| JAN/FEB/MAR           | 0             | 0         | 0             | JAN/FEB/MAR           | 36                     | 0                       | 0                                                  |  |
| APR/MAY/JUNE          | 1             | 0         | 0             | APR/MAY/JUNE          | 36                     | 0                       | 0                                                  |  |